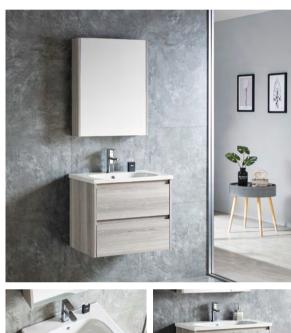

## BATHROOM CABINETMDFPVCPLYWOOD

The Gesture Of Time Is Shown So Colorfully, Which Is Just Like The Color Of Dream And Treasured In The Warm Space.

6601-60 (¥:1400) Main Cabinet: 600x425x850mm Material: MDF Marble: Ceramic Basin