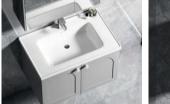

## BATHROOM CABINETMDFPVCPLYWOOD

The Gesture Of Time Is Shown So Colorfully, Which Is Just Like The Color Of Dream And Treasured In The Warm Space.

6601-60 (¥:1400) Main Cabinet: 600x425x850mm Material: MDF Marble: Ceramic Basin

6601-80 (¥:1753) Main Cabinet: 800x510x850mm Material: MDF Marble: Ceramic Basin

6601-70 (¥:1690) Main Cabinet: 720x510x850mm Material: MDF Marble: Ceramic Basin

MDF CERAMIC BASIN

6601-100 (¥:2118) Main Cabinet: 1005x520x850mm Material: MDF Marble: Ceramic Basin