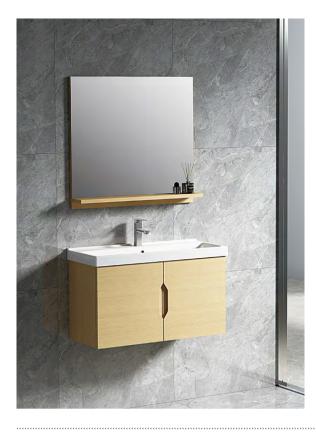

6603-80 (¥:2824) Main Cabinet: 800x470x850mm Mirror: 750x130x700mm

PLYWOOD CERAMIC BASIN

6809-60A (¥:2870) Main Cabinet: 600x460x850mm Mirror: 550x30x800mm

6809-60C (¥:2870) Main Cabinet: 600x460x850mm Mirror: 550x30x800mm

6810-60A (¥: 2929) Main Cabinet: 600x460x850mm Mirror: 550x30x800mm

**6810-60B** (¥: 2929) Main Cabinet: 600x460x850mm Mirror: 550x30x800mm

**6810-60C ( ¥: 2929 )** Main Cabinet: 600x460x850mm Mirror: 550x30x800mm

6809-60B (¥:2870)

Main Cabinet: 600x460x850mm Mirror: 550x30x800mm

PLYWOOD CERAMIC BASIN

6811-60A (¥: 3147) Main Cabinet: 600x460x650mm Mirror: 500x30x800mm

6811-60A (¥:3147) Main Cabinet: 600x460x650mm Mirror: 500x30x800mm