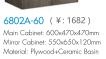

6521 (¥:800) Main Cabinet: 430x290x430mm Mirror: 400x500x15mm Shelf: 400x40x120mm

6802 Series

6801A-80 (¥: 3694) Main Cabinet: 800x500x530mm Mirror Cabinet: 700x700x130mm Material: Plywood

6801B-80 (¥: 3694) Main Cabinet: 800x500x530mm Mirror Cabinet: 700x700x130mm Material: Plywood

6801C-80 (¥: 3694) Main Cabinet: 800x500x530mm Mirror Cabinet: 700x700x130mm Material: Plywood

6802 Series

PLYWOOD CERAMIC BASIN

6802C-60 (¥:1682) Main Cabinet: 600x470x470mm Mirror Cabinet: 550x650x120mm Material: Plywood+Ceramic Basin