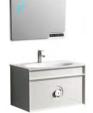

6557-50 (¥:1988) Main Cabinet: 500x460x540mm Mirror: 500x30x700mm Material: PVC+Ceramic Basin

6558-50 (¥·1929) Main Cabinet: 500x460x540mm Mirror: 500x30x700mm Material: PVC+Ceramic Basin

6556B Series

PVC STOVING VARNISH

6556A-80 (¥:5165) Main Cabinet: 800x500x500mm Mirror: 800x650x35mm

6556B-80 (¥:5165) Main Cabinet: 800x500x500mm Mirror: 800x650x35mm

6556A-100 (¥:5870) Main Cabinet: 1000x500x500mm Mirror: 1000x650x35mm

6556B-100 (¥:5870) Main Cabinet: 1000x500x500mm Mirror: 1000x650x35mm

6554A **Series** PVC STOVING VARNISH

6554B

PVC

Series

STOVING VARNISH

6554A-60 (¥:5165) Main Cabinet: 600x500x500mm Mirror Cabinet: 550x700x130mm