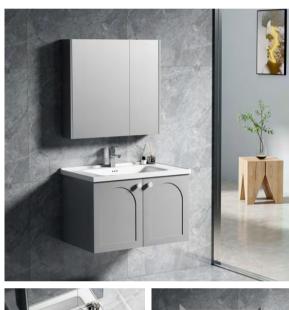

6603-80 (¥:2824) Main Cabinet: 800x470x850mm Mirror: 750x130x700mm

PLYWOOD CERAMIC BASIN

6809-60A (¥:2870) Main Cabinet: 600x460x850mm Mirror: 550x30x800mm

6809-60C (¥:2870) Main Cabinet: 600x460x850mm Mirror: 550x30x800mm

6810-60A (¥: 2929) Main Cabinet: 600x460x850mm Mirror: 550x30x800mm

**6810-60B** (¥: 2929) Main Cabinet: 600x460x850mm Mirror: 550x30x800mm

**6810-60C ( ¥: 2929 )** Main Cabinet: 600x460x850mm Mirror: 550x30x800mm

6809-60B (¥:2870)

Main Cabinet: 600x460x850mm Mirror: 550x30x800mm

PLYWOOD CERAMIC BASIN

6811-60A (¥: 3147) Main Cabinet: 600x460x650mm Mirror: 500x30x800mm

6811-60A (¥:3147) Main Cabinet: 600x460x650mm Mirror: 500x30x800mm