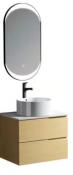

## BATHROOM CABINETMDFPVCPLYWOOD

The Gesture Of Time Is Shown So Colorfully, Which Is Just Like The Color Of Dream And Treasured In The Warm Space.

6601-60 (¥:1400) Main Cabinet: 600x425x850mm Material: MDF Marble: Ceramic Basin

6601-80 (¥:1753) Main Cabinet: 800x510x850mm Material: MDF Marble: Ceramic Basin

6601-70 (¥:1690) Main Cabinet: 720x510x850mm Material: MDF Marble: Ceramic Basin

MDF CERAMIC BASIN

6601-100 (¥:2118) Main Cabinet: 1005x520x850mm Material: MDF Marble: Ceramic Basin