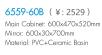

6559-80 (¥:2871) Main Cabinet: 800x470x520mm Mirror: 800x30x700mm Material: PVC+Ceramic Basin

6559-60A (¥:2118) Main Cabinet: 600x470x520mm Mirror: 600x30x700mm Material: PVC+Ceramic Basin

6559-120 (¥:6929) Main Cabinet: 1200x470x520mm Mirror: 1100x30x700mm Material: PVC+Ceramic Basin