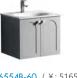

6602-55 (¥:1350) Main Cabinet: 550x420x850mm Material: MDF Marble: Ceramic Basin

6602-85 (¥:2165)

Main Cabinet: 850x510x850mm Material: MDF Marble: Ceramic Basin

6602-65 (¥:1930) Main Cabinet: 650x420x850mm Material: MDF Marble: Ceramic Basin