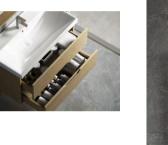

## BATHROOM CABINETMDFPVCPLYWOOD

The Gesture Of Time Is Shown So Colorfully, Which Is Just Like The Color Of Dream And Treasured In The Warm Space.

6601-60 (¥:1400) Main Cabinet: 600x425x850mm Material: MDF Marble: Ceramic Basin

6601-80 (¥:1753) Main Cabinet: 800x510x850mm Material: MDF Marble: Ceramic Basin

6601-70 (¥:1690) Main Cabinet: 720x510x850mm Material: MDF Marble: Ceramic Basin

MDF CERAMIC BASIN

6601-100 (¥:2118) Main Cabinet: 1005x520x850mm Material: MDF Marble: Ceramic Basin