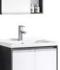

## BATHROOM CABINETMDFPVCPLYWOOD

The Gesture Of Time Is Shown So Colorfully, Which Is Just Like The Color Of Dream And Treasured In The Warm Space.

6601-60 (¥:1400) Main Cabinet: 600x425x850mm Material: MDF Marble: Ceramic Basin