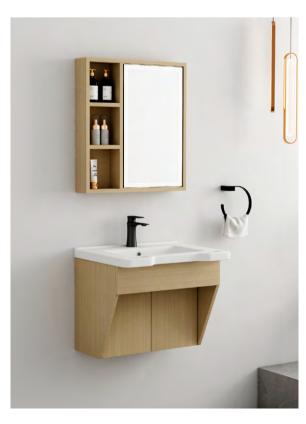

6808A-60 (¥: 3282) Main Cabinet: 600x500x450mm Mirror Cabinet: 550x130x700mm Material: Plywood+Ceramic Basin

6808B-60 (¥: 3282) Main Cabinet: 600x500x450mm Mirror Cabinet: 550x130x700mm Material: Plywood+Ceramic Basin

6808C-60 (¥: 3282) Main Cabinet: 600x500x450mm Mirror Cabinet: 550x130x700mm Material: Plywood+Ceramic Basin

Guangdong YouGee Kitchen And Bath Technology Co., Ltd Address: No. 12, Guayuan East Road, Changmei Second Village, Fengxi District, Chaozhou City, Guangdong Province, China Tel: (86)768-2992128 Fax: (86)768-2992128 E-mail: kobol@jfbathroom.com Website: www.jfbathroom.com