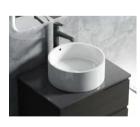

6602-55 (¥:1350) Main Cabinet: 550x420x850mm Material: MDF Marble: Ceramic Basin

6602-85 (¥:2165)

Main Cabinet: 850x510x850mm Material: MDF Marble: Ceramic Basin

6602-65 (¥:1930) Main Cabinet: 650x420x850mm Material: MDF Marble: Ceramic Basin

6602-105 (¥:2530) Main Cabinet: 1050x510x850mm Material: MDF Marble: Ceramic Basin

6602-75 (¥:2106) Main Cabinet: 700x520x850mm Material: MDF Marble: Ceramic Basin

MDF CERAMIC BASIN

**6603-60** (¥:2341) Main Cabinet: 600x470x850mm Mirror: 550x130x700mm