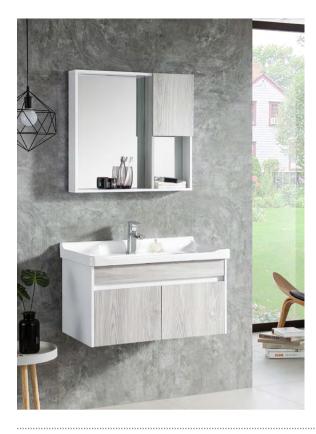

## BATHROOM CABINETMDFPVCPLYWOOD

The Gesture Of Time Is Shown So Colorfully, Which Is Just Like The Color Of Dream And Treasured In The Warm Space.

6601-60 (¥:1400) Main Cabinet: 600x425x850mm Material: MDF Marble: Ceramic Basin