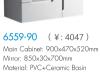

6603-90 (¥:3459) Main Cabinet: 900x470x850mm Mirror: 850x130x700mm

6603-70 (¥:2576) Main Cabinet: 700x470x850mm Mirror: 700x130x700mm

**6603-100** (¥:3894) Main Cabinet: 1000x470x850mm Mirrort: 950x130x700mm