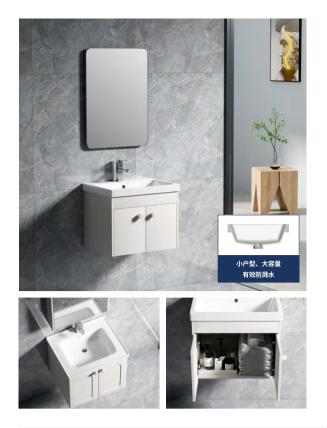

6552A Series PVC STOVING VARNISH

6552B Series

PVC STOVING VARNISH

6550B

CERAMIC BASIN

PVC

Series

6550B-45 (¥:1048) Main Cabinet: 450x400x450mm Mirror: 500x700mm

6554A-50 (¥:1165) Main Cabinet: 550x400x450mm Mirror: 500x700mm

6550B-50 (¥:1165) Main Cabinet: 550x400x450mm Mirror: 500x700mm

6511

PVC

/ Series

CERAMIC BASIN

6510-60 (¥: 3120) Main Cabinet: 600x460x500mm Mirror Cabinet: 550x700x130mm