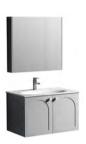

6556B-100 (¥:5870) Main Cabinet: 1000x500x500mm Mirror: 1000x650x35mm

6554A **Series** PVC STOVING VARNISH

6554B

PVC

Series

STOVING VARNISH

6554A-60 (¥:5165) Main Cabinet: 600x500x500mm Mirror Cabinet: 550x700x130mm

6554B-60 (¥:5165) Main Cabinet: 600x500x500mm Mirror Cabinet: 550x700x130mm 6554A-80 (¥:5870) Main Cabinet: 800x500x500mm Mirror Cabinet: 750x700x130mm

6554B-80 (¥:5870) Main Cabinet: 800x500x500mm Mirror Cabinet: 750x700x130mm