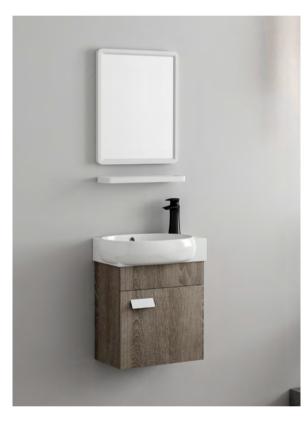

## BATHROOM CABINETMDFPVCPLYWOOD

The Gesture Of Time Is Shown So Colorfully, Which Is Just Like The Color Of Dream And Treasured In The Warm Space.

6601-60 (¥:1400) Main Cabinet: 600x425x850mm Material: MDF Marble: Ceramic Basin