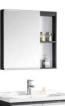

6603-90 (¥:3459) Main Cabinet: 900x470x850mm Mirror: 850x130x700mm

6603-70 (¥:2576) Main Cabinet: 700x470x850mm Mirror: 700x130x700mm

**6603-100** (¥:3894) Main Cabinet: 1000x470x850mm Mirrort: 950x130x700mm

6603-80 (¥:2824) Main Cabinet: 800x470x850mm Mirror: 750x130x700mm

PLYWOOD CERAMIC BASIN

6809-60A (¥:2870) Main Cabinet: 600x460x850mm Mirror: 550x30x800mm

6809-60C (¥:2870) Main Cabinet: 600x460x850mm Mirror: 550x30x800mm