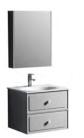

6603-80 (¥:2824) Main Cabinet: 800x470x850mm Mirror: 750x130x700mm

PLYWOOD CERAMIC BASIN

6809-60A (¥:2870) Main Cabinet: 600x460x850mm Mirror: 550x30x800mm

6809-60C (¥:2870) Main Cabinet: 600x460x850mm Mirror: 550x30x800mm

6810-60A (¥: 2929) Main Cabinet: 600x460x850mm Mirror: 550x30x800mm

**6810-60B** (¥: 2929) Main Cabinet: 600x460x850mm Mirror: 550x30x800mm

**6810-60C ( ¥: 2929 )** Main Cabinet: 600x460x850mm Mirror: 550x30x800mm

6809-60B (¥:2870)

Main Cabinet: 600x460x850mm Mirror: 550x30x800mm

PLYWOOD CERAMIC BASIN

6811-60A (¥: 3147) Main Cabinet: 600x460x650mm Mirror: 500x30x800mm

6811-60A (¥:3147) Main Cabinet: 600x460x650mm Mirror: 500x30x800mm