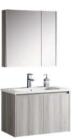

6554A-50 (¥:1165) Main Cabinet: 550x400x450mm Mirror: 500x700mm

6550B-50 (¥:1165) Main Cabinet: 550x400x450mm Mirror: 500x700mm

6511

PVC

/ Series

CERAMIC BASIN

6510-60 (¥: 3120) Main Cabinet: 600x460x500mm Mirror Cabinet: 550x700x130mm

6511-60 (¥:2580)

Main Cabinet: 600x460x500mm Mirror Cabinet: 550x700x130mm

6510-75 (¥:3500) Main Cabinet: 750x460x500mm Mirror Cabinet: 700x700x130mm

(¥:2950) 6511-75 Main Cabinet: 750x460x500mm Mirror Cabinet: 700x700x130mm