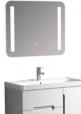

6559-80 (¥:2871) Main Cabinet: 800x470x520mm Mirror: 800x30x700mm Material: PVC+Ceramic Basin

6559-60A (¥:2118) Main Cabinet: 600x470x520mm Mirror: 600x30x700mm Material: PVC+Ceramic Basin

6559-120 (¥:6929) Main Cabinet: 1200x470x520mm Mirror: 1100x30x700mm Material: PVC+Ceramic Basin