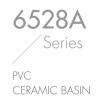

PVC CERAMIC BASIN

6528A-60 (¥:1790) Main Cabinet: 600x470x470mm Mirror Cabinet: 550x700x120mm

6530A-60 (¥:2100) Main Cabinet: 600x470x470mm Mirror Cabinet: 550x700x120mm

6528A-80 (¥:1980) Main Cabinet: 800x470x470mm Mirror Cabinet: 700x700x120mm