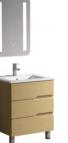

6603-80 (¥:2824) Main Cabinet: 800x470x850mm Mirror: 750x130x700mm

PLYWOOD CERAMIC BASIN

6809-60A (¥:2870) Main Cabinet: 600x460x850mm Mirror: 550x30x800mm

6809-60C (¥:2870) Main Cabinet: 600x460x850mm Mirror: 550x30x800mm

6810-60A (¥: 2929) Main Cabinet: 600x460x850mm Mirror: 550x30x800mm

**6810-60B** (¥: 2929) Main Cabinet: 600x460x850mm Mirror: 550x30x800mm

**6810-60C ( ¥: 2929 )** Main Cabinet: 600x460x850mm Mirror: 550x30x800mm

6809-60B (¥:2870)

Main Cabinet: 600x460x850mm Mirror: 550x30x800mm

PLYWOOD CERAMIC BASIN

6811-60A (¥: 3147) Main Cabinet: 600x460x650mm Mirror: 500x30x800mm

6811-60A (¥:3147) Main Cabinet: 600x460x650mm Mirror: 500x30x800mm