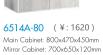

6603-90 (¥:3459) Main Cabinet: 900x470x850mm Mirror: 850x130x700mm

6603-70 (¥:2576) Main Cabinet: 700x470x850mm Mirror: 700x130x700mm

**6603-100** (¥:3894) Main Cabinet: 1000x470x850mm Mirrort: 950x130x700mm

6603-80 (¥:2824) Main Cabinet: 800x470x850mm Mirror: 750x130x700mm

PLYWOOD CERAMIC BASIN

6809-60A (¥:2870) Main Cabinet: 600x460x850mm Mirror: 550x30x800mm

6809-60C (¥:2870) Main Cabinet: 600x460x850mm Mirror: 550x30x800mm