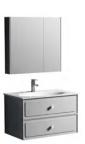

6602-55 (¥:1350) Main Cabinet: 550x420x850mm Material: MDF Marble: Ceramic Basin

6602-85 (¥:2165)

Main Cabinet: 850x510x850mm Material: MDF Marble: Ceramic Basin

6602-65 (¥:1930) Main Cabinet: 650x420x850mm Material: MDF Marble: Ceramic Basin

6602-105 (¥:2530) Main Cabinet: 1050x510x850mm Material: MDF Marble: Ceramic Basin

6602-75 (¥:2106) Main Cabinet: 700x520x850mm Material: MDF Marble: Ceramic Basin

MDF CERAMIC BASIN

**6603-60** (¥:2341) Main Cabinet: 600x470x850mm Mirror: 550x130x700mm