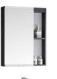

PVC CERAMIC BASIN

6528A-60 (¥:1790) Main Cabinet: 600x470x470mm Mirror Cabinet: 550x700x120mm

6530A-60 (¥:2100) Main Cabinet: 600x470x470mm Mirror Cabinet: 550x700x120mm

6528A-80 (¥:1980) Main Cabinet: 800x470x470mm Mirror Cabinet: 700x700x120mm

6530A-80 (¥:2350) Main Cabinet: 800x470x470mm Mirror Cabinet: 700x700x120mm

6514A-60 (¥:1450) Main Cabinet: 600x470x450mm Mirror Cabinet: 550x650x120mm

**6516** (¥: 2200) Main Cabinet: 570x400x440mm Mirror: 370x600x280mm