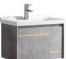

6602-55 (¥:1350) Main Cabinet: 550x420x850mm Material: MDF Marble: Ceramic Basin

6602-85 (¥:2165)

Main Cabinet: 850x510x850mm Material: MDF Marble: Ceramic Basin

6602-65 (¥:1930) Main Cabinet: 650x420x850mm Material: MDF Marble: Ceramic Basin

6602-105 (¥:2530) Main Cabinet: 1050x510x850mm Material: MDF Marble: Ceramic Basin

6602-75 (¥:2106) Main Cabinet: 700x520x850mm Material: MDF Marble: Ceramic Basin

MDF CERAMIC BASIN

**6603-60** (¥:2341) Main Cabinet: 600x470x850mm Mirror: 550x130x700mm