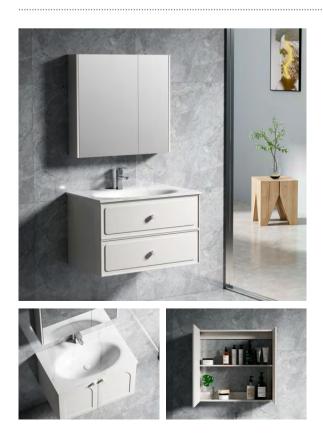

6603-80 (¥:2824) Main Cabinet: 800x470x850mm Mirror: 750x130x700mm

PLYWOOD CERAMIC BASIN

6809-60A (¥:2870) Main Cabinet: 600x460x850mm Mirror: 550x30x800mm

6809-60C (¥:2870) Main Cabinet: 600x460x850mm Mirror: 550x30x800mm

6810-60A (¥: 2929) Main Cabinet: 600x460x850mm Mirror: 550x30x800mm

**6810-60B** (¥: 2929) Main Cabinet: 600x460x850mm Mirror: 550x30x800mm

**6810-60C ( ¥: 2929 )** Main Cabinet: 600x460x850mm Mirror: 550x30x800mm

6809-60B (¥:2870)

Main Cabinet: 600x460x850mm Mirror: 550x30x800mm

PLYWOOD CERAMIC BASIN

6811-60A (¥: 3147) Main Cabinet: 600x460x650mm Mirror: 500x30x800mm

6811-60A (¥:3147) Main Cabinet: 600x460x650mm Mirror: 500x30x800mm