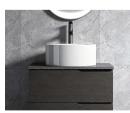

6602-55 (¥:1350) Main Cabinet: 550x420x850mm Material: MDF Marble: Ceramic Basin

6602-85 (¥:2165)

Main Cabinet: 850x510x850mm Material: MDF Marble: Ceramic Basin

6602-65 (¥:1930) Main Cabinet: 650x420x850mm Material: MDF Marble: Ceramic Basin

6602-105 (¥:2530) Main Cabinet: 1050x510x850mm Material: MDF Marble: Ceramic Basin

6602-75 (¥:2106) Main Cabinet: 700x520x850mm Material: MDF Marble: Ceramic Basin

MDF CERAMIC BASIN

**6603-60** (¥:2341) Main Cabinet: 600x470x850mm Mirror: 550x130x700mm