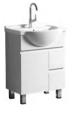

6602-55 (¥:1350) Main Cabinet: 550x420x850mm Material: MDF Marble: Ceramic Basin

6602-85 (¥:2165)

Main Cabinet: 850x510x850mm Material: MDF Marble: Ceramic Basin

6602-65 (¥:1930) Main Cabinet: 650x420x850mm Material: MDF Marble: Ceramic Basin