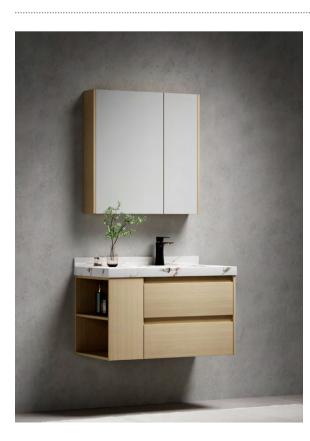

## BATHROOM CABINETMDFPVCPLYWOOD

The Gesture Of Time Is Shown So Colorfully, Which Is Just Like The Color Of Dream And Treasured In The Warm Space.

6601-60 (¥:1400) Main Cabinet: 600x425x850mm Material: MDF Marble: Ceramic Basin