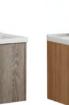

## BATHROOM CABINETMDFPVCPLYWOOD

The Gesture Of Time Is Shown So Colorfully, Which Is Just Like The Color Of Dream And Treasured In The Warm Space.

6601-60 (¥:1400) Main Cabinet: 600x425x850mm Material: MDF Marble: Ceramic Basin

6601-80 (¥:1753) Main Cabinet: 800x510x850mm Material: MDF Marble: Ceramic Basin

6601-70 (¥:1690) Main Cabinet: 720x510x850mm Material: MDF Marble: Ceramic Basin

MDF CERAMIC BASIN

6601-100 (¥:2118) Main Cabinet: 1005x520x850mm Material: MDF Marble: Ceramic Basin