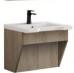

## BATHROOM CABINETMDFPVCPLYWOOD

The Gesture Of Time Is Shown So Colorfully, Which Is Just Like The Color Of Dream And Treasured In The Warm Space.

6601-60 (¥:1400) Main Cabinet: 600x425x850mm Material: MDF Marble: Ceramic Basin