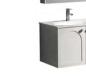

6557-50 (¥:1988) Main Cabinet: 500x460x540mm Mirror: 500x30x700mm Material: PVC+Ceramic Basin

6558-50 (¥·1929) Main Cabinet: 500x460x540mm Mirror: 500x30x700mm Material: PVC+Ceramic Basin

6556B Series

PVC STOVING VARNISH