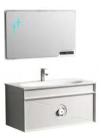

## BATHROOM CABINETMDFPVCPLYWOOD

The Gesture Of Time Is Shown So Colorfully, Which Is Just Like The Color Of Dream And Treasured In The Warm Space.

6601-60 (¥:1400) Main Cabinet: 600x425x850mm Material: MDF Marble: Ceramic Basin

6601-80 (¥:1753) Main Cabinet: 800x510x850mm Material: MDF Marble: Ceramic Basin

6601-70 (¥:1690) Main Cabinet: 720x510x850mm Material: MDF Marble: Ceramic Basin

MDF CERAMIC BASIN

6601-100 (¥:2118) Main Cabinet: 1005x520x850mm Material: MDF Marble: Ceramic Basin