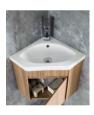

et: 600x460x500mm Mirror Cabinet: 550x700x130mm

6511-60 (¥:2580)

Main Cabinet: 600x460x500mm Mirror Cabinet: 550x700x130mm



6510-75 (¥:3500) Main Cabinet: 750x460x500mm Mirror Cabinet: 700x700x130mm



(¥:2950) 6511-75 Main Cabinet: 750x460x500mm Mirror Cabinet: 700x700x130mm













PVC CERAMIC BASIN





6528A-60 (¥:1790) Main Cabinet: 600x470x470mm Mirror Cabinet: 550x700x120mm





6530A-60 (¥:2100) Main Cabinet: 600x470x470mm Mirror Cabinet: 550x700x120mm





6528A-80 (¥:1980) Main Cabinet: 800x470x470mm Mirror Cabinet: 700x700x120mm



6530A-80 (¥:2350) Main Cabinet: 800x470x470mm Mirror Cabinet: 700x700x120mm













6514A-60 (¥:1450) Main Cabinet: 600x470x450mm Mirror Cabinet: 550x650x120mm







**6516** (¥: 2200) Main Cabinet: 570x400x440mm Mirror: 370x600x280mm







6518-18 (¥:760) Main Cabinet: 430x360x400mm Mirror: 400x500x15mm





6519-18 (¥:760) Main Cabinet: 430x360x400mm Mirror: 400x500x15mm





6520-20 (¥:1000) Main Cabinet: 500x360x450mm Mirror: 450x550x15mm Shelf: 450x40x120mm





6521 (¥:800) Main Cabinet: 430x290x430mm Mirror: 400x500x15mm Shelf: 400x40x120mm





6802 Series



6801A-80 (¥: 3694) Main Cabinet: 800x500x530mm Mirror Cabinet: 700x700x130mm Material: Plywood



6801B-80 (¥: 3694) Main Cabinet: 800x500x530mm Mirror Cabinet: 700x700x130mm Material: Plywood



6801C-80 (¥: 3694) Main Cabinet: 800x500x530mm Mirror Cabinet: 700x700x130mm Material: Plywood



6802 Series

PLYWOOD CERAMIC BASIN







6802C-60 (¥:1682) Main Cabinet: 600x470x470mm Mirror Cabinet: 550x650x120mm Material: Plywood+Ceramic Basin



6802B-60 (¥:16