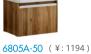

6803A-45

6803 (¥:1812)

/ PLYWOOD CERAMIC BASIN

PLYWOOD CERAMIC BASIN

6805A-50 (¥:1194) Main Cabinet: 500x360x450mm Mirror Cabinet: 400x600x100mm Material: Plywood+Ceramic Basin

6805C-50 (¥:1194) Main Cabinet: 500x360x450mm Mirror Cabinet: 400x600x100mm Material: Plywood+Ceramic Basin

6805B-50 (¥:1194) Main Cabinet: 500x360x450mm Mirror Cabinet: 400x600x100mm Material: Plywood+Ceramic Basin

6805D-50 (¥:1194) Main Cabinet: 500x360x450mm Mirror Cabinet: 400x600x100mm Material: Plywood+Ceramic Basin