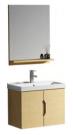

6811-60A (¥:3147) Main Cabinet: 600x460x650mm Mirror: 500x30x800mm

6812-45 (¥:1812) Main Cabinet: 450x320x500mm Mirro: 450x130x70mm Material: Plywood Marble: Ceramic Basin

6812-55 (¥:2106) Main Cabinet: 550x320x500mm Mirro: 550x130x70mm Material: Plywood Marble: Ceramic Basin

6812-75 (¥:2576) Main Cabinet: 750x330x500mm Mirror Cabinet: 750x130x700mm Material: Plywood Marble: Ceramic Basin

6813-60 (¥: 3294) Main Cabinet: 600x460x500mm Mirror Cabinet: 600x130x750mm Material: Plywood Marble: Ceramic Basin