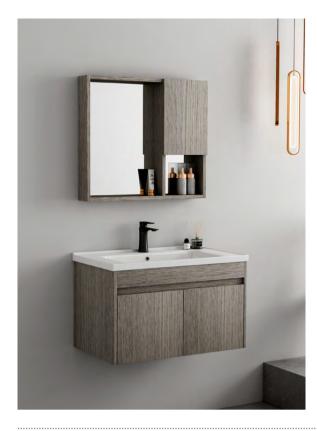

6521 (¥:800) Main Cabinet: 430x290x430mm Mirror: 400x500x15mm Shelf: 400x40x120mm

6802 Series

6801A-80 (¥: 3694) Main Cabinet: 800x500x530mm Mirror Cabinet: 700x700x130mm Material: Plywood

6801B-80 (¥: 3694) Main Cabinet: 800x500x530mm Mirror Cabinet: 700x700x130mm Material: Plywood

6801C-80 (¥: 3694) Main Cabinet: 800x500x530mm Mirror Cabinet: 700x700x130mm Material: Plywood

6802 Series

PLYWOOD CERAMIC BASIN

6802C-60 (¥:1682) Main Cabinet: 600x470x470mm Mirror Cabinet: 550x650x120mm Material: Plywood+Ceramic Basin