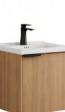

6602-55 (¥:1350) Main Cabinet: 550x420x850mm Material: MDF Marble: Ceramic Basin

6602-85 (¥:2165)

Main Cabinet: 850x510x850mm Material: MDF Marble: Ceramic Basin

6602-65 (¥:1930) Main Cabinet: 650x420x850mm Material: MDF Marble: Ceramic Basin

6602-105 (¥:2530) Main Cabinet: 1050x510x850mm Material: MDF Marble: Ceramic Basin

6602-75 (¥:2106) Main Cabinet: 700x520x850mm Material: MDF Marble: Ceramic Basin

MDF CERAMIC BASIN

**6603-60** (¥:2341) Main Cabinet: 600x470x850mm Mirror: 550x130x700mm