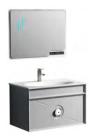

6557-50 (¥:1988) Main Cabinet: 500x460x540mm Mirror: 500x30x700mm Material: PVC+Ceramic Basin

6558-50 (¥·1929) Main Cabinet: 500x460x540mm Mirror: 500x30x700mm Material: PVC+Ceramic Basin

6556B Series

PVC STOVING VARNISH

6556A-80 (¥:5165) Main Cabinet: 800x500x500mm Mirror: 800x650x35mm

6556B-80 (¥:5165) Main Cabinet: 800x500x500mm Mirror: 800x650x35mm

6556A-100 (¥:5870) Main Cabinet: 1000x500x500mm Mirror: 1000x650x35mm

6556B-100 (¥:5870) Main Cabinet: 1000x500x500mm Mirror: 1000x650x35mm

6554A **Series** PVC STOVING VARNISH

6554B

PVC

Series

STOVING VARNISH

6554A-60 (¥:5165) Main Cabinet: 600x500x500mm Mirror Cabinet: 550x700x130mm