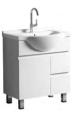

6602-105 (¥:2530) Main Cabinet: 1050x510x850mm Material: MDF Marble: Ceramic Basin

6602-75 (¥:2106) Main Cabinet: 700x520x850mm Material: MDF Marble: Ceramic Basin

MDF CERAMIC BASIN

**6603-60** (¥:2341) Main Cabinet: 600x470x850mm Mirror: 550x130x700mm