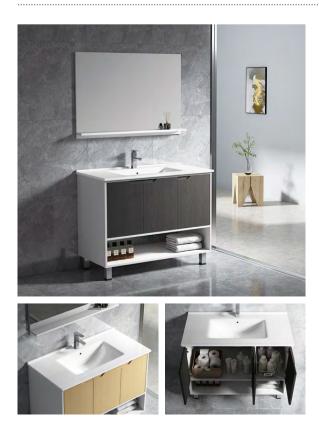

6521 (¥:800) Main Cabinet: 430x290x430mm Mirror: 400x500x15mm Shelf: 400x40x120mm

6802 Series

6801A-80 (¥: 3694) Main Cabinet: 800x500x530mm Mirror Cabinet: 700x700x130mm Material: Plywood

6801B-80 (¥: 3694) Main Cabinet: 800x500x530mm Mirror Cabinet: 700x700x130mm Material: Plywood

6801C-80 (¥: 3694) Main Cabinet: 800x500x530mm Mirror Cabinet: 700x700x130mm Material: Plywood

6802 Series

PLYWOOD CERAMIC BASIN

6802C-60 (¥:1682) Main Cabinet: 600x470x470mm Mirror Cabinet: 550x650x120mm Material: Plywood+Ceramic Basin