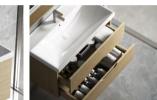

6812-75 (¥:2576) Main Cabinet: 750x330x500mm Mirror Cabinet: 750x130x700mm Material: Plywood Marble: Ceramic Basin

6813-60 (¥: 3294) Main Cabinet: 600x460x500mm Mirror Cabinet: 600x130x750mm Material: Plywood Marble: Ceramic Basin

6813-70 (¥: 3824) Main Cabinet: 700x460x500mm Mirror Cabinet: 700x130x750mm Material: Plywood Marble: Ceramic Basin

6813-80 (¥:4341) Main Cabinet: 800x460x500mm Mirror Cabinet: 780x130x750mm Material: Plywood Marble: Ceramic Basin