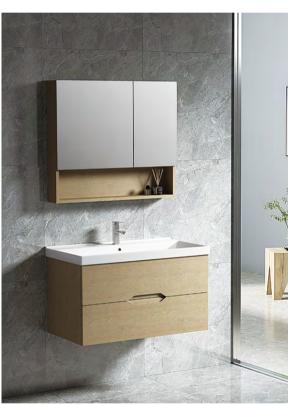

CERAMIC BASIN

6814-50 (¥:1929) 

 6814-50
 (¥:1929)

 Main Cabinet: 500x395x500mm

 Mirror Cabinet: 450x130x700mm

 Material: Plywood

 Marble: Ceramic Basin

Main Cabinet: 600x395x500mm Mirror Cabinet: 550x130x700mm Material: Plywood Marble: Ceramic Basin

F

6814-80 (¥:2528) Main Cabinet: 800x395x500mm Mirror Cabinet: 750x130x700mm Material: Plywood Marble: Ceramic Basin

6559-50 (¥:1941) Main Cabinet: 500x470x520mm Mirror : 500x30x700mm Material: PVC+Ceramic Basin