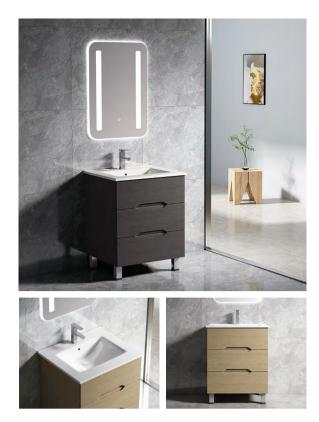

6602-105 (¥:2530) Main Cabinet: 1050x510x850mm Material: MDF Marble: Ceramic Basin

6602-75 (¥:2106) Main Cabinet: 700x520x850mm Material: MDF Marble: Ceramic Basin

MDF CERAMIC BASIN

**6603-60** (¥:2341) Main Cabinet: 600x470x850mm Mirror: 550x130x700mm

6603-90 (¥:3459) Main Cabinet: 900x470x850mm Mirror: 850x130x700mm

6603-70 (¥:2576) Main Cabinet: 700x470x850mm Mirror: 700x130x700mm

**6603-100** (¥:3894) Main Cabinet: 1000x470x850mm Mirrort: 950x130x700mm

6603-80 (¥:2824) Main Cabinet: 800x470x850mm Mirror: 750x130x700mm

PLYWOOD CERAMIC BASIN

6809-60A (¥:2870) Main Cabinet: 600x460x850mm Mirror: 550x30x800mm

6809-60C (¥:2870) Main Cabinet: 600x460x850mm Mirror: 550x30x800mm