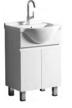

6601-80 (¥:1753) Main Cabinet: 800x510x850mm Material: MDF Marble: Ceramic Basin

6601-70 (¥:1690) Main Cabinet: 720x510x850mm Material: MDF Marble: Ceramic Basin

MDF CERAMIC BASIN

6601-100 (¥:2118) Main Cabinet: 1005x520x850mm Material: MDF Marble: Ceramic Basin