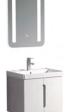

6557-50 (¥:1988) Main Cabinet: 500x460x540mm Mirror: 500x30x700mm Material: PVC+Ceramic Basin

6558-50 (¥·1929) Main Cabinet: 500x460x540mm Mirror: 500x30x700mm Material: PVC+Ceramic Basin

6556B Series

PVC STOVING VARNISH