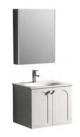

6603-80 (¥:2824) Main Cabinet: 800x470x850mm Mirror: 750x130x700mm

PLYWOOD CERAMIC BASIN

6809-60A (¥:2870) Main Cabinet: 600x460x850mm Mirror: 550x30x800mm

6809-60C (¥:2870) Main Cabinet: 600x460x850mm Mirror: 550x30x800mm

6810-60A (¥: 2929) Main Cabinet: 600x460x850mm Mirror: 550x30x800mm

**6810-60B** (¥: 2929) Main Cabinet: 600x460x850mm Mirror: 550x30x800mm

**6810-60C ( ¥: 2929 )** Main Cabinet: 600x460x850mm Mirror: 550x30x800mm

6809-60B (¥:2870)

Main Cabinet: 600x460x850mm Mirror: 550x30x800mm

PLYWOOD CERAMIC BASIN

6811-60A (¥: 3147) Main Cabinet: 600x460x650mm Mirror: 500x30x800mm

6811-60A (¥:3147) Main Cabinet: 600x460x650mm Mirror: 500x30x800mm