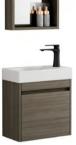

## BATHROOM CABINETMDFPVCPLYWOOD

The Gesture Of Time Is Shown So Colorfully, Which Is Just Like The Color Of Dream And Treasured In The Warm Space.

6601-60 (¥:1400) Main Cabinet: 600x425x850mm Material: MDF Marble: Ceramic Basin

6601-80 (¥:1753) Main Cabinet: 800x510x850mm Material: MDF Marble: Ceramic Basin

6601-70 (¥:1690) Main Cabinet: 720x510x850mm Material: MDF Marble: Ceramic Basin

MDF CERAMIC BASIN

6601-100 (¥:2118) Main Cabinet: 1005x520x850mm Material: MDF Marble: Ceramic Basin