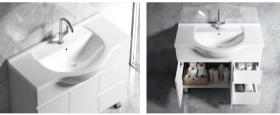

## BATHROOM CABINETMDFPVCPLYWOOD

The Gesture Of Time Is Shown So Colorfully, Which Is Just Like The Color Of Dream And Treasured In The Warm Space.

6601-60 (¥:1400) Main Cabinet: 600x425x850mm Material: MDF Marble: Ceramic Basin

6601-80 (¥:1753) Main Cabinet: 800x510x850mm Material: MDF Marble: Ceramic Basin

6601-70 (¥:1690) Main Cabinet: 720x510x850mm Material: MDF Marble: Ceramic Basin

MDF CERAMIC BASIN

6601-100 (¥:2118) Main Cabinet: 1005x520x850mm Material: MDF Marble: Ceramic Basin