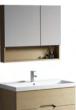

## BATHROOM CABINETMDFPVCPLYWOOD

The Gesture Of Time Is Shown So Colorfully, Which Is Just Like The Color Of Dream And Treasured In The Warm Space.

6601-60 (¥:1400) Main Cabinet: 600x425x850mm Material: MDF Marble: Ceramic Basin

6601-80 (¥:1753) Main Cabinet: 800x510x850mm Material: MDF Marble: Ceramic Basin

6601-70 (¥:1690) Main Cabinet: 720x510x850mm Material: MDF Marble: Ceramic Basin

MDF CERAMIC BASIN

6601-100 (¥:2118) Main Cabinet: 1005x520x850mm Material: MDF Marble: Ceramic Basin