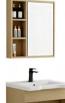

6808A-60 (¥: 3282) Main Cabinet: 600x500x450mm Mirror Cabinet: 550x130x700mm Material: Plywood+Ceramic Basin

6808B-60 (¥: 3282) Main Cabinet: 600x500x450mm Mirror Cabinet: 550x130x700mm Material: Plywood+Ceramic Basin

6808C-60 (¥: 3282) Main Cabinet: 600x500x450mm Mirror Cabinet: 550x130x700mm Material: Plywood+Ceramic Basin

Guangdong YouGee Kitchen And Bath Technology Co., Ltd Address: No. 12, Guayuan East Road, Changmei Second Village, Fengxi District, Chaozhou City, Guangdong Province, China Tel: (86)768-2992128 Fax: (86)768-2992128 E-mail: kobol@jfbathroom.com Website: www.jfbathroom.com