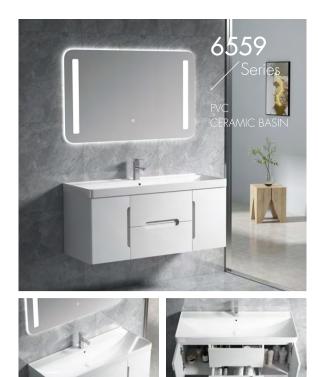

F

6814-80 (¥:2528) Main Cabinet: 800x395x500mm Mirror Cabinet: 750x130x700mm Material: Plywood Marble: Ceramic Basin

6559-50 (¥:1941) Main Cabinet: 500x470x520mm Mirror : 500x30x700mm Material: PVC+Ceramic Basin

6559-80 (¥:2871) Main Cabinet: 800x470x520mm Mirror: 800x30x700mm Material: PVC+Ceramic Basin

6559-60A (¥:2118) Main Cabinet: 600x470x520mm Mirror: 600x30x700mm Material: PVC+Ceramic Basin

6559-120 (¥:6929) Main Cabinet: 1200x470x520mm Mirror: 1100x30x700mm Material: PVC+Ceramic Basin