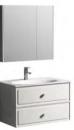

## BATHROOM CABINETMDFPVCPLYWOOD

The Gesture Of Time Is Shown So Colorfully, Which Is Just Like The Color Of Dream And Treasured In The Warm Space.

6601-60 (¥:1400) Main Cabinet: 600x425x850mm Material: MDF Marble: Ceramic Basin

6601-80 (¥:1753) Main Cabinet: 800x510x850mm Material: MDF Marble: Ceramic Basin

6601-70 (¥:1690) Main Cabinet: 720x510x850mm Material: MDF Marble: Ceramic Basin

MDF CERAMIC BASIN

6601-100 (¥:2118) Main Cabinet: 1005x520x850mm Material: MDF Marble: Ceramic Basin