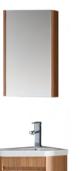

mm



6511

PVC

/ Series

CERAMIC BASIN



6510-60 (¥: 3120) Main Cabinet: 600x460x500mm Mirror Cabinet: 550x700x130mm

6511-60 (¥:2580)

Main Cabinet: 600x460x500mm Mirror Cabinet: 550x700x130mm



6510-75 (¥:3500) Main Cabinet: 750x460x500mm Mirror Cabinet: 700x700x130mm



(¥:2950) 6511-75 Main Cabinet: 750x460x500mm Mirror Cabinet: 700x700x130mm













PVC CERAMIC BASIN





6528A-60 (¥:1790) Main Cabinet: 600x470x470mm Mirror Cabinet: 550x700x120mm





6530A-60 (¥:2100) Main Cabinet: 600x470x470mm Mirror Cabinet: 550x700x120mm





6528A-80 (¥:1980) Main Cabinet: 800x470x470mm Mirror Cabinet: 700x700x120mm



6530A-80 (¥:2350) Main Cabinet: 800x470x470mm Mirror Cabinet: 700x700x120mm













6514A-60 (¥:1450) Main Cabinet: 600x470x450mm Mirror Cabinet: 550x650x120mm







**6516** (¥: 2200) Main Cabinet: 570x400x440mm Mirror: 370x600x280mm







6518-18 (¥:760) Main Cabinet: 430x360x400mm Mirror: 400x500x15mm





6519-18 (¥:760) Main Cabinet: 430x360x400mm Mirror: 400x500x15mm





6520-20 (¥:1000) Main Cabinet: 500x360x450mm Mirror: 450x550x15mm Shelf: 450x40x120mm





6521 (¥:800) Main Cabinet: 430x290x430mm Mirror: 400x500x15mm Shelf: 400x40x120mm





6802 Series



6801A-80 (¥: 3694) Main Cabinet: 800x500x530mm Mirror Cabinet: 700x700x130mm Material: Plywood



6801B-80 (¥: 3694) Main Cabinet: 800x500x530mm Mirror Cabinet: 700x700x130mm Material: Plywood



6801C-80 (¥: 3694) Main Cabinet: 800x500x530mm Mirror Cabinet: 700x700x130mm Material: Plywood



6802 Series

PLYWOOD CERAMIC BASIN







6802C-60 (¥:1682) Main Cabinet: 600x470x470mm Mirror