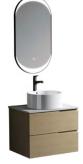

6603-90 (¥:3459) Main Cabinet: 900x470x850mm Mirror: 850x130x700mm

6603-70 (¥:2576) Main Cabinet: 700x470x850mm Mirror: 700x130x700mm

**6603-100** (¥:3894) Main Cabinet: 1000x470x850mm Mirrort: 950x130x700mm

6603-80 (¥:2824) Main Cabinet: 800x470x850mm Mirror: 750x130x700mm

PLYWOOD CERAMIC BASIN

6809-60A (¥:2870) Main Cabinet: 600x460x850mm Mirror: 550x30x800mm

6809-60C (¥:2870) Main Cabinet: 600x460x850mm Mirror: 550x30x800mm