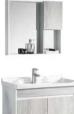

## BATHROOM CABINETMDFPVCPLYWOOD

The Gesture Of Time Is Shown So Colorfully, Which Is Just Like The Color Of Dream And Treasured In The Warm Space.

6601-60 (¥:1400) Main Cabinet: 600x425x850mm Material: MDF Marble: Ceramic Basin