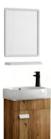

## BATHROOM CABINETMDFPVCPLYWOOD

The Gesture Of Time Is Shown So Colorfully, Which Is Just Like The Color Of Dream And Treasured In The Warm Space.

6601-60 (¥:1400) Main Cabinet: 600x425x850mm Material: MDF Marble: Ceramic Basin

6601-80 (¥:1753) Main Cabinet: 800x510x850mm Material: MDF Marble: Ceramic Basin

6601-70 (¥:1690) Main Cabinet: 720x510x850mm Material: MDF Marble: Ceramic Basin

MDF CERAMIC BASIN

6601-100 (¥:2118) Main Cabinet: 1005x520x850mm Material: MDF Marble: Ceramic Basin