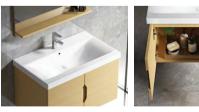

CERAMIC BASIN

6814-50 (¥:1929) 

 6814-50
 (¥:1929)

 Main Cabinet: 500x395x500mm

 Mirror Cabinet: 450x130x700mm

 Material: Plywood

 Marble: Ceramic Basin

Main Cabinet: 600x395x500mm Mirror Cabinet: 550x130x700mm Material: Plywood Marble: Ceramic Basin

F

6814-80 (¥:2528) Main Cabinet: 800x395x500mm Mirror Cabinet: 750x130x700mm Material: Plywood Marble: Ceramic Basin

6559-50 (¥:1941) Main Cabinet: 500x470x520mm Mirror : 500x30x700mm Material: PVC+Ceramic Basin