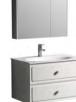

6602-105 (¥:2530) Main Cabinet: 1050x510x850mm Material: MDF Marble: Ceramic Basin

6602-75 (¥:2106) Main Cabinet: 700x520x850mm Material: MDF Marble: Ceramic Basin

MDF CERAMIC BASIN

**6603-60** (¥:2341) Main Cabinet: 600x470x850mm Mirror: 550x130x700mm

6603-90 (¥:3459) Main Cabinet: 900x470x850mm Mirror: 850x130x700mm

6603-70 (¥:2576) Main Cabinet: 700x470x850mm Mirror: 700x130x700mm

**6603-100** (¥:3894) Main Cabinet: 1000x470x850mm Mirrort: 950x130x700mm