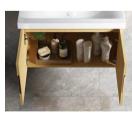

## BATHROOM CABINETMDFPVCPLYWOOD

The Gesture Of Time Is Shown So Colorfully, Which Is Just Like The Color Of Dream And Treasured In The Warm Space.

6601-60 (¥:1400) Main Cabinet: 600x425x850mm Material: MDF Marble: Ceramic Basin