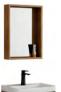

6807 Series PLYWOOD CERAMIC BASIN

**6807A-60** (¥: 2617) Main Cabinet: 600x480x800mm Mirror Cabinet: 550x130x700mm Material: Plywood+Ceramic Basin

6807B-60 (¥:2617) Main Cabinet: 600x480x800mm Mirror Cabinet: 550x130x700mm Material: Plywood+Ceramic Basin

6807C-60 (¥:2617) Main Cabinet: 600x480x800mm Mirror Cabinet: 550x130x700mm Material: Plywood+Ceramic Basin

PLYWOOD CERAMIC BASIN

6804A-45 (¥:1094) Main Cabinet: 430x290x430mm Mirror: 400x500x15mm Shelf: 400x40x120mm