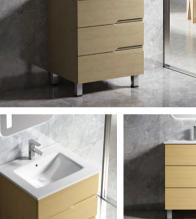

## BATHROOM CABINETMDFPVCPLYWOOD

The Gesture Of Time Is Shown So Colorfully, Which Is Just Like The Color Of Dream And Treasured In The Warm Space.

6601-60 (¥:1400) Main Cabinet: 600x425x850mm Material: MDF Marble: Ceramic Basin

6601-80 (¥:1753) Main Cabinet: 800x510x850mm Material: MDF Marble: Ceramic Basin

6601-70 (¥:1690) Main Cabinet: 720x510x850mm Material: MDF Marble: Ceramic Basin

MDF CERAMIC BASIN

6601-100 (¥:2118) Main Cabinet: 1005x520x850mm Material: MDF Marble: Ceramic Basin

6602-55 (¥:1350) Main Cabinet: 550x420x850mm Material: MDF Marble: Ceramic Basin

6602-85 (¥:2165)

Main Cabinet: 850x510x850mm Material: MDF Marble: Ceramic Basin

6602-65 (¥:1930) Main Cabinet: 650x420x850mm Material: MDF Marble: Ceramic Basin

6602-105 (¥:2530) Main Cabinet: 1050x510x850mm Material: MDF Marble: Ceramic Basin

6602-75 (¥:2106) Main Cabinet: 700x520x850mm Material: MDF Marble: Ceramic Basin

MDF CERAMIC BASIN

**6603-60** (¥:2341) Main Cabinet: 600x470x850mm Mirror: 550x130x700mm