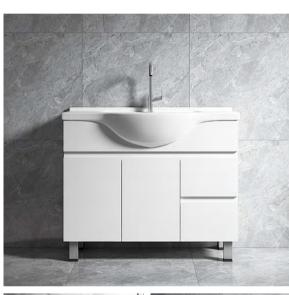

## BATHROOM CABINETMDFPVCPLYWOOD

The Gesture Of Time Is Shown So Colorfully, Which Is Just Like The Color Of Dream And Treasured In The Warm Space.

6601-60 (¥:1400) Main Cabinet: 600x425x850mm Material: MDF Marble: Ceramic Basin

6601-80 (¥:1753) Main Cabinet: 800x510x850mm Material: MDF Marble: Ceramic Basin

6601-70 (¥:1690) Main Cabinet: 720x510x850mm Material: MDF Marble: Ceramic Basin

MDF CERAMIC BASIN

6601-100 (¥:2118) Main Cabinet: 1005x520x850mm Material: MDF Marble: Ceramic Basin