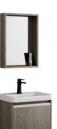

6801C-80 (¥: 3694) Main Cabinet: 800x500x530mm Mirror Cabinet: 700x700x130mm Material: Plywood

6802 Series

PLYWOOD CERAMIC BASIN

6802C-60 (¥:1682) Main Cabinet: 600x470x470mm Mirror Cabinet: 550x650x120mm Material: Plywood+Ceramic Basin

6802B-60 (¥:1682) Main Cabinet: 600x470x470mm Mirror Cabinet: 550x650x120mm Material: Plywood+Ceramic Basin

6802D-60 (¥:1682) Main Cabinet: 600x470x470mm Mirror Cabinet: 550x650x120mm Material: Plywood+Ceramic Basin