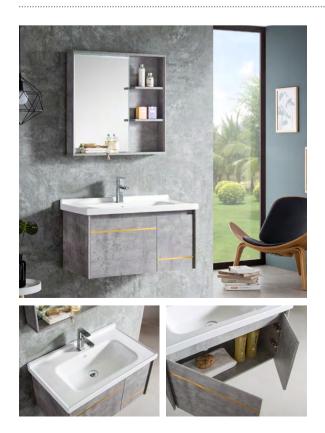

6602-55 (¥:1350) Main Cabinet: 550x420x850mm Material: MDF Marble: Ceramic Basin

6602-85 (¥:2165)

Main Cabinet: 850x510x850mm Material: MDF Marble: Ceramic Basin

6602-65 (¥:1930) Main Cabinet: 650x420x850mm Material: MDF Marble: Ceramic Basin