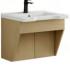

## BATHROOM CABINETMDFPVCPLYWOOD

The Gesture Of Time Is Shown So Colorfully, Which Is Just Like The Color Of Dream And Treasured In The Warm Space.

6601-60 (¥:1400) Main Cabinet: 600x425x850mm Material: MDF Marble: Ceramic Basin