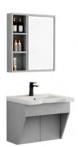

## BATHROOM CABINETMDFPVCPLYWOOD

The Gesture Of Time Is Shown So Colorfully, Which Is Just Like The Color Of Dream And Treasured In The Warm Space.

6601-60 (¥:1400) Main Cabinet: 600x425x850mm Material: MDF Marble: Ceramic Basin

6601-80 (¥:1753) Main Cabinet: 800x510x850mm Material: MDF Marble: Ceramic Basin

6601-70 (¥:1690) Main Cabinet: 720x510x850mm Material: MDF Marble: Ceramic Basin

MDF CERAMIC BASIN

6601-100 (¥:2118) Main Cabinet: 1005x520x850mm Material: MDF Marble: Ceramic Basin