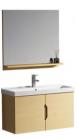

6812-75 (¥:2576) Main Cabinet: 750x330x500mm Mirror Cabinet: 750x130x700mm Material: Plywood Marble: Ceramic Basin

6813-60 (¥: 3294) Main Cabinet: 600x460x500mm Mirror Cabinet: 600x130x750mm Material: Plywood Marble: Ceramic Basin

6813-70 (¥: 3824) Main Cabinet: 700x460x500mm Mirror Cabinet: 700x130x750mm Material: Plywood Marble: Ceramic Basin

6813-80 (¥:4341) Main Cabinet: 800x460x500mm Mirror Cabinet: 780x130x750mm Material: Plywood Marble: Ceramic Basin