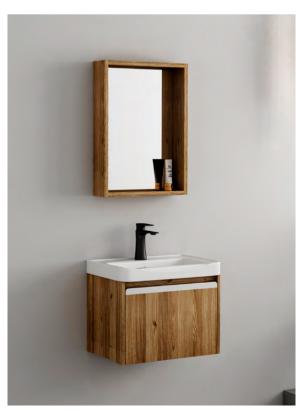

## BATHROOM CABINETMDFPVCPLYWOOD

The Gesture Of Time Is Shown So Colorfully, Which Is Just Like The Color Of Dream And Treasured In The Warm Space.

6601-60 (¥:1400) Main Cabinet: 600x425x850mm Material: MDF Marble: Ceramic Basin