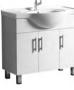

## BATHROOM CABINETMDFPVCPLYWOOD

The Gesture Of Time Is Shown So Colorfully, Which Is Just Like The Color Of Dream And Treasured In The Warm Space.

6601-60 (¥:1400) Main Cabinet: 600x425x850mm Material: MDF Marble: Ceramic Basin