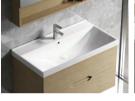

6812-75 (¥:2576) Main Cabinet: 750x330x500mm Mirror Cabinet: 750x130x700mm Material: Plywood Marble: Ceramic Basin

6813-60 (¥: 3294) Main Cabinet: 600x460x500mm Mirror Cabinet: 600x130x750mm Material: Plywood Marble: Ceramic Basin

6813-70 (¥: 3824) Main Cabinet: 700x460x500mm Mirror Cabinet: 700x130x750mm Material: Plywood Marble: Ceramic Basin

6813-80 (¥:4341) Main Cabinet: 800x460x500mm Mirror Cabinet: 780x130x750mm Material: Plywood Marble: Ceramic Basin