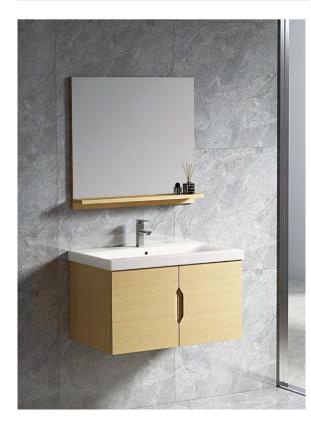

CERAMIC BASIN

6814-50 (¥:1929) 

 6814-50
 (¥:1929)

 Main Cabinet: 500x395x500mm

 Mirror Cabinet: 450x130x700mm

 Material: Plywood

 Marble: Ceramic Basin

Main Cabinet: 600x395x500mm Mirror Cabinet: 550x130x700mm Material: Plywood Marble: Ceramic Basin

F

6814-80 (¥:2528) Main Cabinet: 800x395x500mm Mirror Cabinet: 750x130x700mm Material: Plywood Marble: Ceramic Basin

6559-50 (¥:1941) Main Cabinet: 500x470x520mm Mirror : 500x30x700mm Material: PVC+Ceramic Basin