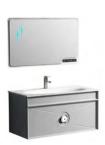

6602-55 (¥:1350) Main Cabinet: 550x420x850mm Material: MDF Marble: Ceramic Basin

6602-85 (¥:2165)

Main Cabinet: 850x510x850mm Material: MDF Marble: Ceramic Basin

6602-65 (¥:1930) Main Cabinet: 650x420x850mm Material: MDF Marble: Ceramic Basin

6602-105 (¥:2530) Main Cabinet: 1050x510x850mm Material: MDF Marble: Ceramic Basin

6602-75 (¥:2106) Main Cabinet: 700x520x850mm Material: MDF Marble: Ceramic Basin

MDF CERAMIC BASIN

**6603-60** (¥:2341) Main Cabinet: 600x470x850mm Mirror: 550x130x700mm