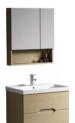

## BATHROOM CABINETMDFPVCPLYWOOD

The Gesture Of Time Is Shown So Colorfully, Which Is Just Like The Color Of Dream And Treasured In The Warm Space.

6601-60 (¥:1400) Main Cabinet: 600x425x850mm Material: MDF Marble: Ceramic Basin

6601-80 (¥:1753) Main Cabinet: 800x510x850mm Material: MDF Marble: Ceramic Basin

6601-70 (¥:1690) Main Cabinet: 720x510x850mm Material: MDF Marble: Ceramic Basin

MDF CERAMIC BASIN

6601-100 (¥:2118) Main Cabinet: 1005x520x850mm Material: MDF Marble: Ceramic Basin