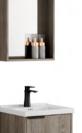

6602-55 (¥:1350) Main Cabinet: 550x420x850mm Material: MDF Marble: Ceramic Basin

6602-85 (¥:2165)

Main Cabinet: 850x510x850mm Material: MDF Marble: Ceramic Basin

6602-65 (¥:1930) Main Cabinet: 650x420x850mm Material: MDF Marble: Ceramic Basin

6602-105 (¥:2530) Main Cabinet: 1050x510x850mm Material: MDF Marble: Ceramic Basin

6602-75 (¥:2106) Main Cabinet: 700x520x850mm Material: MDF Marble: Ceramic Basin

MDF CERAMIC BASIN

**6603-60** (¥:2341) Main Cabinet: 600x470x850mm Mirror: 550x130x700mm