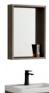

6603-80 (¥:2824) Main Cabinet: 800x470x850mm Mirror: 750x130x700mm

PLYWOOD CERAMIC BASIN

6809-60A (¥:2870) Main Cabinet: 600x460x850mm Mirror: 550x30x800mm

6809-60C (¥:2870) Main Cabinet: 600x460x850mm Mirror: 550x30x800mm

6810-60A (¥: 2929) Main Cabinet: 600x460x850mm Mirror: 550x30x800mm

**6810-60B** (¥: 2929) Main Cabinet: 600x460x850mm Mirror: 550x30x800mm

**6810-60C ( ¥: 2929 )** Main Cabinet: 600x460x850mm Mirror: 550x30x800mm

6809-60B (¥:2870)

Main Cabinet: 600x460x850mm Mirror: 550x30x800mm

PLYWOOD CERAMIC BASIN

6811-60A (¥: 3147) Main Cabinet: 600x460x650mm Mirror: 500x30x800mm

6811-60A (¥:3147) Main Cabinet: 600x460x650mm Mirror: 500x30x800mm