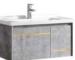

6602-55 (¥:1350) Main Cabinet: 550x420x850mm Material: MDF Marble: Ceramic Basin

6602-85 (¥:2165)

Main Cabinet: 850x510x850mm Material: MDF Marble: Ceramic Basin

6602-65 (¥:1930) Main Cabinet: 650x420x850mm Material: MDF Marble: Ceramic Basin

6602-105 (¥:2530) Main Cabinet: 1050x510x850mm Material: MDF Marble: Ceramic Basin

6602-75 (¥:2106) Main Cabinet: 700x520x850mm Material: MDF Marble: Ceramic Basin

MDF CERAMIC BASIN

**6603-60** (¥:2341) Main Cabinet: 600x470x850mm Mirror: 550x130x700mm