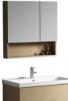

## BATHROOM CABINETMDFPVCPLYWOOD

The Gesture Of Time Is Shown So Colorfully, Which Is Just Like The Color Of Dream And Treasured In The Warm Space.

6601-60 (¥:1400) Main Cabinet: 600x425x850mm Material: MDF Marble: Ceramic Basin

6601-80 (¥:1753) Main Cabinet: 800x510x850mm Material: MDF Marble: Ceramic Basin

6601-70 (¥:1690) Main Cabinet: 720x510x850mm Material: MDF Marble: Ceramic Basin

MDF CERAMIC BASIN

6601-100 (¥:2118) Main Cabinet: 1005x520x850mm Material: MDF Marble: Ceramic Basin