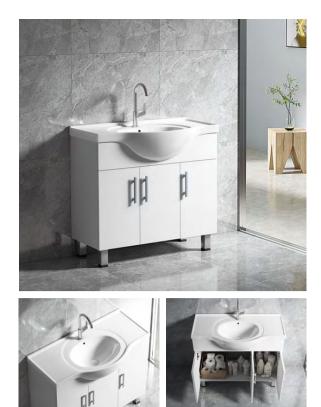

## BATHROOM CABINETMDFPVCPLYWOOD

The Gesture Of Time Is Shown So Colorfully, Which Is Just Like The Color Of Dream And Treasured In The Warm Space.

6601-60 (¥:1400) Main Cabinet: 600x425x850mm Material: MDF Marble: Ceramic Basin

6601-80 (¥:1753) Main Cabinet: 800x510x850mm Material: MDF Marble: Ceramic Basin

6601-70 (¥:1690) Main Cabinet: 720x510x850mm Material: MDF Marble: Ceramic Basin

MDF CERAMIC BASIN

6601-100 (¥:2118) Main Cabinet: 1005x520x850mm Material: MDF Marble: Ceramic Basin