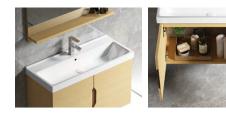

6811-60A (¥:3147) Main Cabinet: 600x460x650mm Mirror: 500x30x800mm

6812-45 (¥:1812) Main Cabinet: 450x320x500mm Mirro: 450x130x70mm Material: Plywood Marble: Ceramic Basin

6812-55 (¥:2106) Main Cabinet: 550x320x500mm Mirro: 550x130x70mm Material: Plywood Marble: Ceramic Basin

6812-75 (¥:2576) Main Cabinet: 750x330x500mm Mirror Cabinet: 750x130x700mm Material: Plywood Marble: Ceramic Basin

6813-60 (¥: 3294) Main Cabinet: 600x460x500mm Mirror Cabinet: 600x130x750mm Material: Plywood Marble: Ceramic Basin