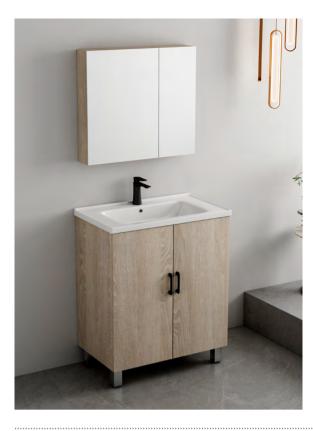

## BATHROOM CABINETMDFPVCPLYWOOD

The Gesture Of Time Is Shown So Colorfully, Which Is Just Like The Color Of Dream And Treasured In The Warm Space.

6601-60 (¥:1400) Main Cabinet: 600x425x850mm Material: MDF Marble: Ceramic Basin

6601-80 (¥:1753) Main Cabinet: 800x510x850mm Material: MDF Marble: Ceramic Basin

6601-70 (¥:1690) Main Cabinet: 720x510x850mm Material: MDF Marble: Ceramic Basin

MDF CERAMIC BASIN

6601-100 (¥:2118) Main Cabinet: 1005x520x850mm Material: MDF Marble: Ceramic Basin