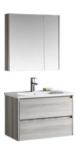

6554A-50 (¥:1165) Main Cabinet: 550x400x450mm Mirror: 500x700mm

6550B-50 (¥:1165) Main Cabinet: 550x400x450mm Mirror: 500x700mm

6511

PVC

/ Series

CERAMIC BASIN

6510-60 (¥: 3120) Main Cabinet: 600x460x500mm Mirror Cabinet: 550x700x130mm

6511-60 (¥:2580)

Main Cabinet: 600x460x500mm Mirror Cabinet: 550x700x130mm

6510-75 (¥:3500) Main Cabinet: 750x460x500mm Mirror Cabinet: 700x700x130mm

(¥:2950) 6511-75 Main Cabinet: 750x460x500mm Mirror Cabinet: 700x700x130mm