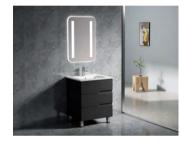

6603-80 (¥:2824) Main Cabinet: 800x470x850mm Mirror: 750x130x700mm

PLYWOOD CERAMIC BASIN

6809-60A (¥:2870) Main Cabinet: 600x460x850mm Mirror: 550x30x800mm

6809-60C (¥:2870) Main Cabinet: 600x460x850mm Mirror: 550x30x800mm

6810-60A (¥: 2929) Main Cabinet: 600x460x850mm Mirror: 550x30x800mm

**6810-60B** (¥: 2929) Main Cabinet: 600x460x850mm Mirror: 550x30x800mm

**6810-60C ( ¥: 2929 )** Main Cabinet: 600x460x850mm Mirror: 550x30x800mm

6809-60B (¥:2870)

Main Cabinet: 600x460x850mm Mirror: 550x30x800mm

PLYWOOD CERAMIC BASIN

6811-60A (¥: 3147) Main Cabinet: 600x460x650mm Mirror: 500x30x800mm

6811-60A (¥:3147) Main Cabinet: 600x460x650mm Mirror: 500x30x800mm