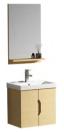

6811-60A (¥:3147) Main Cabinet: 600x460x650mm Mirror: 500x30x800mm

6812-45 (¥:1812) Main Cabinet: 450x320x500mm Mirro: 450x130x70mm Material: Plywood Marble: Ceramic Basin

6812-55 (¥:2106) Main Cabinet: 550x320x500mm Mirro: 550x130x70mm Material: Plywood Marble: Ceramic Basin

6812-75 (¥:2576) Main Cabinet: 750x330x500mm Mirror Cabinet: 750x130x700mm Material: Plywood Marble: Ceramic Basin

6813-60 (¥: 3294) Main Cabinet: 600x460x500mm Mirror Cabinet: 600x130x750mm Material: Plywood Marble: Ceramic Basin