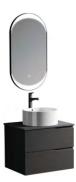

6602-55 (¥:1350) Main Cabinet: 550x420x850mm Material: MDF Marble: Ceramic Basin

6602-85 (¥:2165)

Main Cabinet: 850x510x850mm Material: MDF Marble: Ceramic Basin

6602-65 (¥:1930) Main Cabinet: 650x420x850mm Material: MDF Marble: Ceramic Basin

6602-105 (¥:2530) Main Cabinet: 1050x510x850mm Material: MDF Marble: Ceramic Basin

6602-75 (¥:2106) Main Cabinet: 700x520x850mm Material: MDF Marble: Ceramic Basin

MDF CERAMIC BASIN

**6603-60** (¥:2341) Main Cabinet: 600x470x850mm Mirror: 550x130x700mm