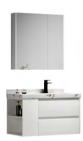

## BATHROOM CABINETMDFPVCPLYWOOD

The Gesture Of Time Is Shown So Colorfully, Which Is Just Like The Color Of Dream And Treasured In The Warm Space.

6601-60 (¥:1400) Main Cabinet: 600x425x850mm Material: MDF Marble: Ceramic Basin