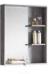

6518-18 (¥:760) Main Cabinet: 430x360x400mm Mirror: 400x500x15mm

6519-18 (¥:760) Main Cabinet: 430x360x400mm Mirror: 400x500x15mm

6520-20 (¥:1000) Main Cabinet: 500x360x450mm Mirror: 450x550x15mm Shelf: 450x40x120mm

6521 (¥:800) Main Cabinet: 430x290x430mm Mirror: 400x500x15mm Shelf: 400x40x120mm

6802 Series

6801A-80 (¥: 3694) Main Cabinet: 800x500x530mm Mirror Cabinet: 700x700x130mm Material: Plywood

6801B-80 (¥: 3694) Main Cabinet: 800x500x530mm Mirror Cabinet: 700x700x130mm Material: Plywood