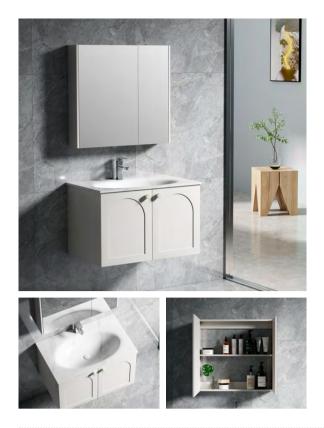

6603-90 (¥:3459) Main Cabinet: 900x470x850mm Mirror: 850x130x700mm

6603-70 (¥:2576) Main Cabinet: 700x470x850mm Mirror: 700x130x700mm

**6603-100** (¥:3894) Main Cabinet: 1000x470x850mm Mirrort: 950x130x700mm

6603-80 (¥:2824) Main Cabinet: 800x470x850mm Mirror: 750x130x700mm

PLYWOOD CERAMIC BASIN

6809-60A (¥:2870) Main Cabinet: 600x460x850mm Mirror: 550x30x800mm

6809-60C (¥:2870) Main Cabinet: 600x460x850mm Mirror: 550x30x800mm