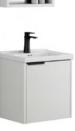

6603-80 (¥:2824) Main Cabinet: 800x470x850mm Mirror: 750x130x700mm

PLYWOOD CERAMIC BASIN

6809-60A (¥:2870) Main Cabinet: 600x460x850mm Mirror: 550x30x800mm

6809-60C (¥:2870) Main Cabinet: 600x460x850mm Mirror: 550x30x800mm

6810-60A (¥: 2929) Main Cabinet: 600x460x850mm Mirror: 550x30x800mm

**6810-60B** (¥: 2929) Main Cabinet: 600x460x850mm Mirror: 550x30x800mm

**6810-60C ( ¥: 2929 )** Main Cabinet: 600x460x850mm Mirror: 550x30x800mm

6809-60B (¥:2870)

Main Cabinet: 600x460x850mm Mirror: 550x30x800mm

PLYWOOD CERAMIC BASIN

6811-60A (¥: 3147) Main Cabinet: 600x460x650mm Mirror: 500x30x800mm

6811-60A (¥:3147) Main Cabinet: 600x460x650mm Mirror: 500x30x800mm