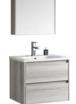

6554A-50 (¥:1165) Main Cabinet: 550x400x450mm Mirror: 500x700mm

6550B-50 (¥:1165) Main Cabinet: 550x400x450mm Mirror: 500x700mm

6511

PVC

/ Series

CERAMIC BASIN

6510-60 (¥: 3120) Main Cabinet: 600x460x500mm Mirror Cabinet: 550x700x130mm

6511-60 (¥:2580)

Main Cabinet: 600x460x500mm Mirror Cabinet: 550x700x130mm

6510-75 (¥:3500) Main Cabinet: 750x460x500mm Mirror Cabinet: 700x700x130mm

(¥:2950) 6511-75 Main Cabinet: 750x460x500mm Mirror Cabinet: 700x700x130mm