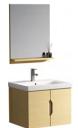

6810-60A (¥: 2929) Main Cabinet: 600x460x850mm Mirror: 550x30x800mm

**6810-60B** (¥: 2929) Main Cabinet: 600x460x850mm Mirror: 550x30x800mm

**6810-60C ( ¥: 2929 )** Main Cabinet: 600x460x850mm Mirror: 550x30x800mm