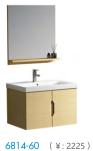

6810-60A (¥: 2929) Main Cabinet: 600x460x850mm Mirror: 550x30x800mm

**6810-60B** (¥: 2929) Main Cabinet: 600x460x850mm Mirror: 550x30x800mm

**6810-60C ( ¥: 2929 )** Main Cabinet: 600x460x850mm Mirror: 550x30x800mm