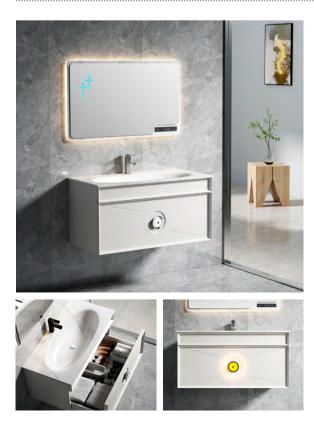

6557-50 (¥:1988) Main Cabinet: 500x460x540mm Mirror: 500x30x700mm Material: PVC+Ceramic Basin

6558-50 (¥·1929) Main Cabinet: 500x460x540mm Mirror: 500x30x700mm Material: PVC+Ceramic Basin

6556B Series

PVC STOVING VARNISH

6556A-80 (¥:5165) Main Cabinet: 800x500x500mm Mirror: 800x650x35mm

6556B-80 (¥:5165) Main Cabinet: 800x500x500mm Mirror: 800x650x35mm

6556A-100 (¥:5870) Main Cabinet: 1000x500x500mm Mirror: 1000x650x35mm

6556B-100 (¥:5870) Main Cabinet: 1000x500x500mm Mirror: 1000x650x35mm

6554A **Series** PVC STOVING VARNISH

6554B

PVC

Series

STOVING VARNISH

6554A-60 (¥:5165) Main Cabinet: 600x500x500mm Mirror Cabinet: 550x700x130mm