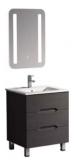

6603-80 (¥:2824) Main Cabinet: 800x470x850mm Mirror: 750x130x700mm

PLYWOOD CERAMIC BASIN

6809-60A (¥:2870) Main Cabinet: 600x460x850mm Mirror: 550x30x800mm

6809-60C (¥:2870) Main Cabinet: 600x460x850mm Mirror: 550x30x800mm

6810-60A (¥: 2929) Main Cabinet: 600x460x850mm Mirror: 550x30x800mm

**6810-60B** (¥: 2929) Main Cabinet: 600x460x850mm Mirror: 550x30x800mm

**6810-60C ( ¥: 2929 )** Main Cabinet: 600x460x850mm Mirror: 550x30x800mm

6809-60B (¥:2870)

Main Cabinet: 600x460x850mm Mirror: 550x30x800mm

PLYWOOD CERAMIC BASIN

6811-60A (¥: 3147) Main Cabinet: 600x460x650mm Mirror: 500x30x800mm

6811-60A (¥:3147) Main Cabinet: 600x460x650mm Mirror: 500x30x800mm