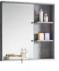

6603-80 (¥:2824) Main Cabinet: 800x470x850mm Mirror: 750x130x700mm

PLYWOOD CERAMIC BASIN

6809-60A (¥:2870) Main Cabinet: 600x460x850mm Mirror: 550x30x800mm

6809-60C (¥:2870) Main Cabinet: 600x460x850mm Mirror: 550x30x800mm

6810-60A (¥: 2929) Main Cabinet: 600x460x850mm Mirror: 550x30x800mm

**6810-60B** (¥: 2929) Main Cabinet: 600x460x850mm Mirror: 550x30x800mm

**6810-60C ( ¥: 2929 )** Main Cabinet: 600x460x850mm Mirror: 550x30x800mm

6809-60B (¥:2870)

Main Cabinet: 600x460x850mm Mirror: 550x30x800mm

PLYWOOD CERAMIC BASIN

6811-60A (¥: 3147) Main Cabinet: 600x460x650mm Mirror: 500x30x800mm

6811-60A (¥:3147) Main Cabinet: 600x460x650mm Mirror: 500x30x800mm